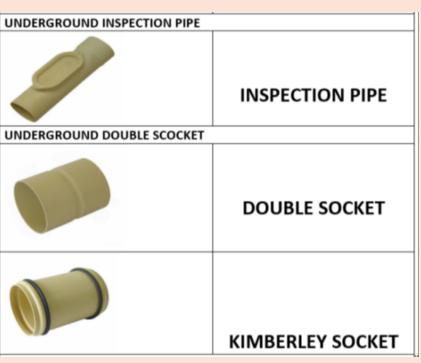

# TABLE OF CONTENTS

| Underground long radius bends          | 6  |
|----------------------------------------|----|
| Underground short radius lobster bends | 6  |
| Underground inspection pipe            | 8  |
| Underground double socket              | 8  |
| Underground equal junction             | 9  |
| Underground reducing junction          | 10 |
| Underground double reducing junction   | 11 |
| UPVC pressure fittings                 | 12 |