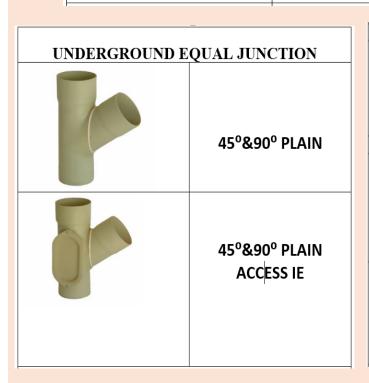

|               |                            | UNDERGROUND DOUBLE REDUCING JUNCTION |                                           |
|---------------|----------------------------|--------------------------------------|-------------------------------------------|
|               |                            |                                      | 90° RODDING EYE                           |
| UNDERGROUND E | QUAL JUNCTION              |                                      | UNDERGROUND P-                            |
|               | 45°&90° PLAIN              |                                      | TRAP                                      |
|               |                            |                                      | UNDERGROUND                               |
|               | 45°&90° PLAIN<br>ACCESS IE | T                                    | GREASE TRAP (BLACK PVC)                   |
|               |                            |                                      | UNDERGROUND<br>GREASE TRAP (BEIGE<br>PVC) |